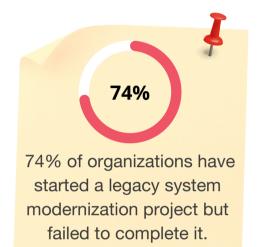

#### **Legacy Frontend Modernization**

Transitioning from outdated front-end technologies to modern ones is hard, for it requires understanding the long-term goals and selecting the right tech stack. Simform's legacy frontend modernization services transform your legacy applications into a modern frontend using proven methodologies, and advanced strategies.

Migrate existing applications to newer technologies;

Improve your frontend's performance and scalability;

Migrate platform for enhanced flexibility and easier maintenance

Make legacy applications compatible with modern operating systems.