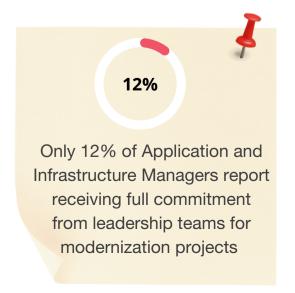

Get things right once, then reliably recreate your infrastructure without needing to memorize the magic numbers and settings that worked last time.

Alexis Mermet-Grandfille, CTO Strategic Technology Advisor, ATOS Distinguished Expert 46%